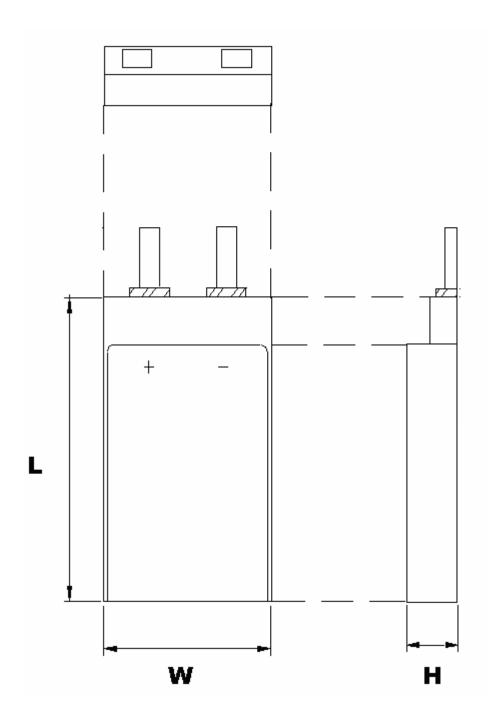

## Dimension

Thickness, H: 7.2±0.5mm Width, W: 34.0±0.5mm Length, L: 96.0±0.5mm

Human Safe & Eco Friendly